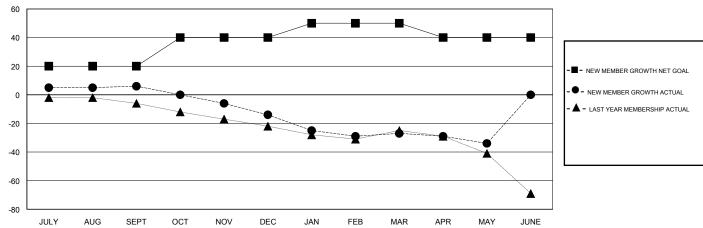

## District 201W2

Results as of: 5/31/2017

|               | Club          | S         |               | Members               |                                                                |                                                              |                                                    |  |
|---------------|---------------|-----------|---------------|-----------------------|----------------------------------------------------------------|--------------------------------------------------------------|----------------------------------------------------|--|
|               | RESULTS FOR   | 2016-2017 |               | RESULTS FOR 2016-2017 |                                                                |                                                              |                                                    |  |
| QUARTER       | NEW CLUB GOAL | NEW CLUBS | DROPPED CLUBS | QUARTER               | NEW MEMBER GROWTH<br>NET GOAL (not reinstated<br>or transfers) | NEW MEMBER<br>GROWTH ACTUAL (not<br>reinstated or transfers) | DROPPED<br>MEMBERS ACTUAL<br>(including transfers) |  |
| JULY/AUG/SEPT | 1             | 0         | 0             | JULY/AUG/SEPT         | 20                                                             | 42                                                           | 36                                                 |  |
| OCT/NOV/DEC   | 1             | 0         | 0             | OCT/NOV/DEC           | 20                                                             | 24                                                           | 44                                                 |  |
| JAN/FEB/MAR   | 1             | 0         | 1             | JAN/FEB/MAR           | 10                                                             | 33                                                           | 46                                                 |  |
| APR/MAY/JUNE  | 0             | 0         | 0             | APR/MAY/JUNE          | -10                                                            | 22                                                           | 29                                                 |  |

## GOALS AND ACTUAL MEMBERS CUMULATIVE

| DROPPED CLUBS: 1           |     | 45 CLUBS OF 67 ADDED 1 OR MORE<br>NEW MEMBERS | GENDER DISTRIBUTION           MALE         992 (68.23%)           FEMALE         462 (31.77%) |  |     |
|----------------------------|-----|-----------------------------------------------|-----------------------------------------------------------------------------------------------|--|-----|
| DROPPED MEMBERS            |     |                                               |                                                                                               |  |     |
| DECEASED                   | 10  | CLICK HERE FOR CUMULATIVE                     | TOTAL FAMILY UNIT MEMBERS                                                                     |  | 240 |
| CLUB CANCELLED 0 OTHER 145 |     | MEMBERSHIP DATA                               | FAMILY MEMBERS PAYING HALF DUES                                                               |  | 121 |
|                            |     |                                               |                                                                                               |  | 121 |
| TOTAL                      | 155 |                                               |                                                                                               |  |     |